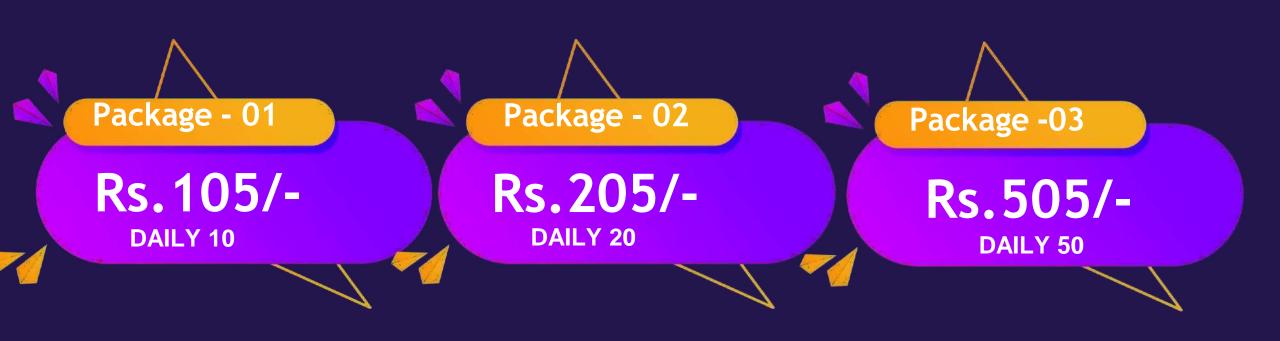

#### **ROI INCOME**

PACKAGE-105

**DAILY -10** 

• 1 YEAR

PACKAGE -205

DAILY-20

• 1 YEAR

PACKAGE -505

**DAILY -50** 

• 1 YEAR